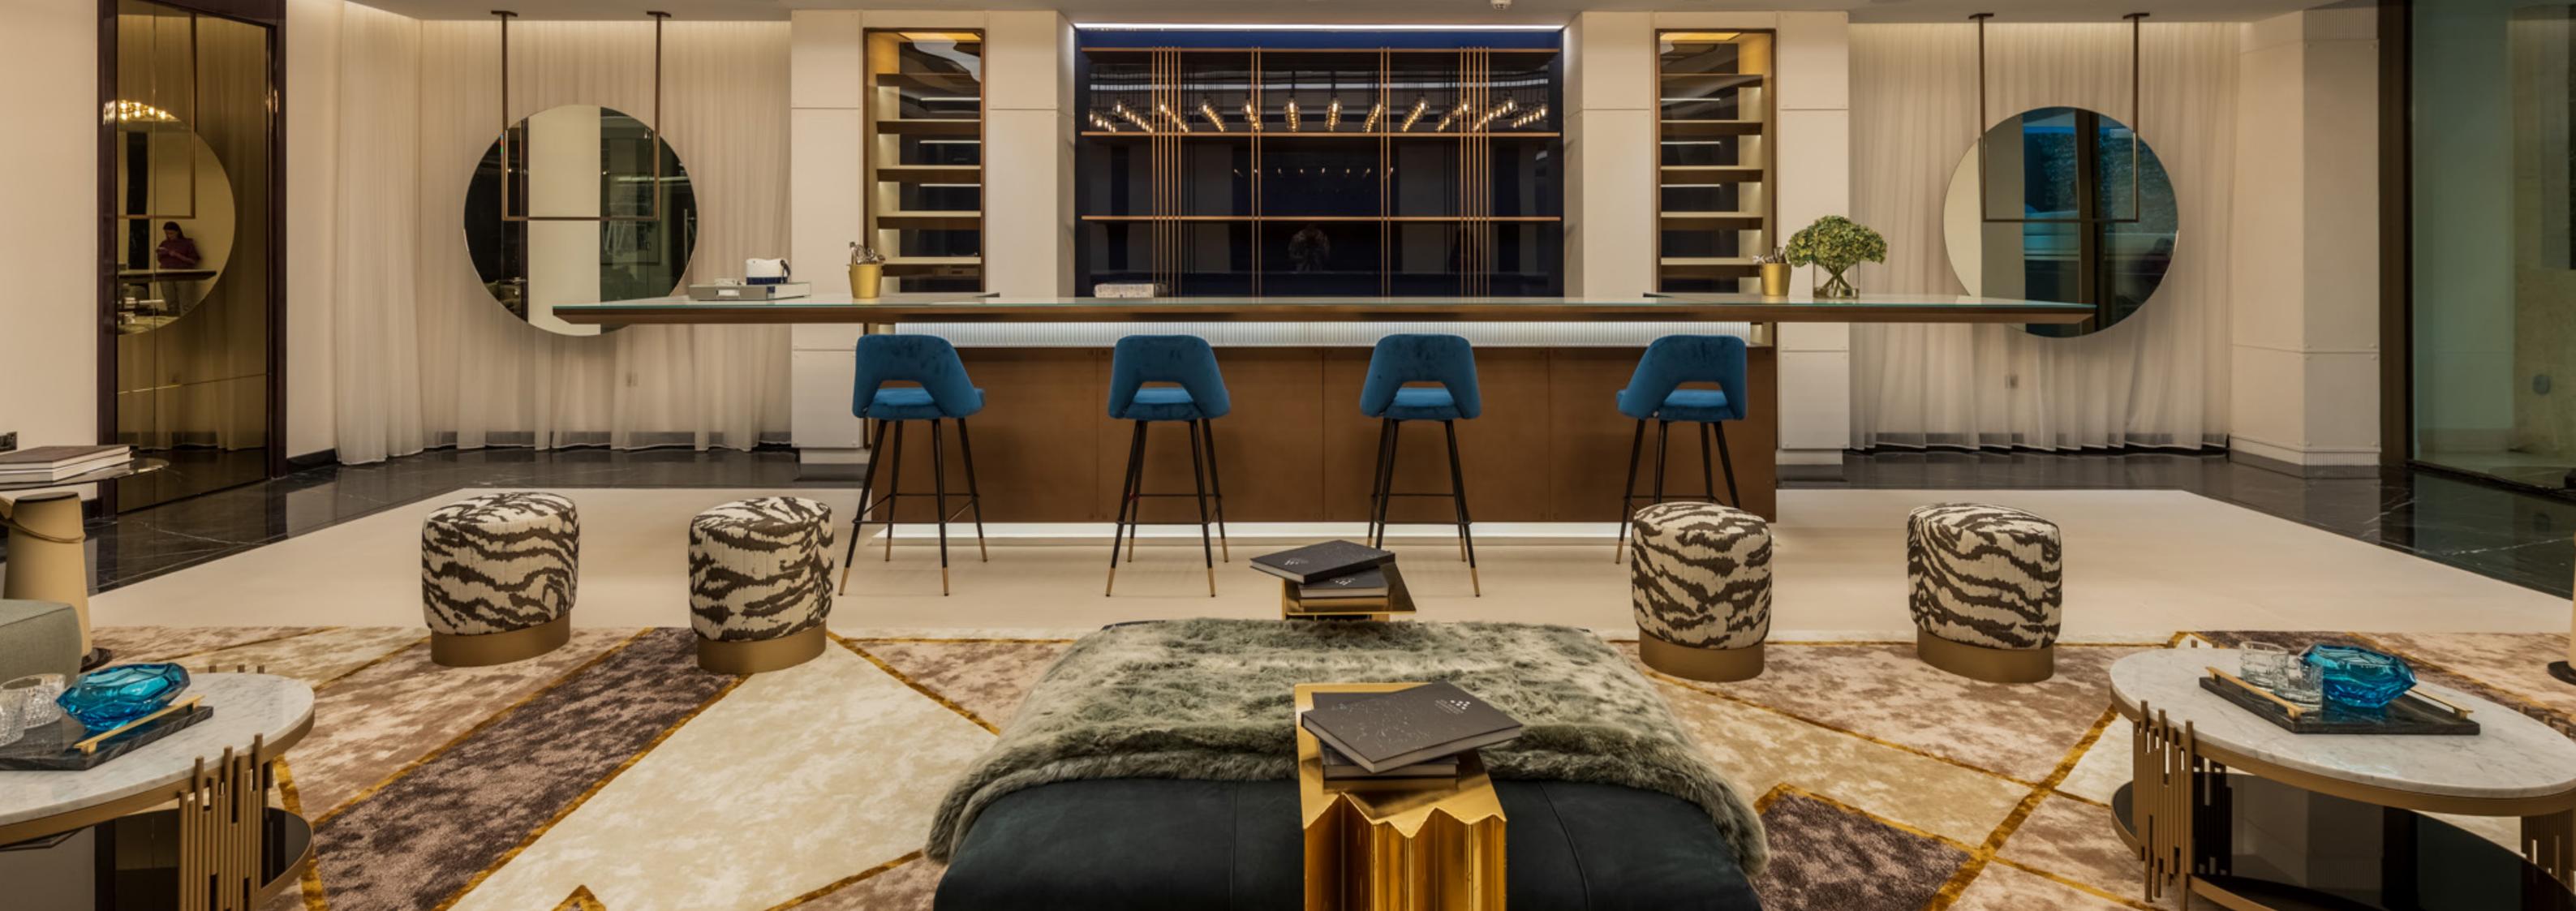

#### DESIGNED TO ENTERTAIN

Designed to entertain, XLV Residence includes a palatial living room that can accommodate an impressive number of guests for a soiree or a sit-down dinner.

The 3-metre wide facade windows fill the space with a luminous glow, invitingly soaking residents and guests with uninterrupted picturesque views.

### ART OF DINING

Bathed in exquisite marble, the gourmet show kitchen features an expansive centre island, dressed in top-of-the-line Gaggenau appliances, extensive cabinetry and desirable finishes.

The dining area has been masterfully designed to equally curate unforgettable gastronomic experiences, whetrher with invitees or intimate gatherings with family and friends