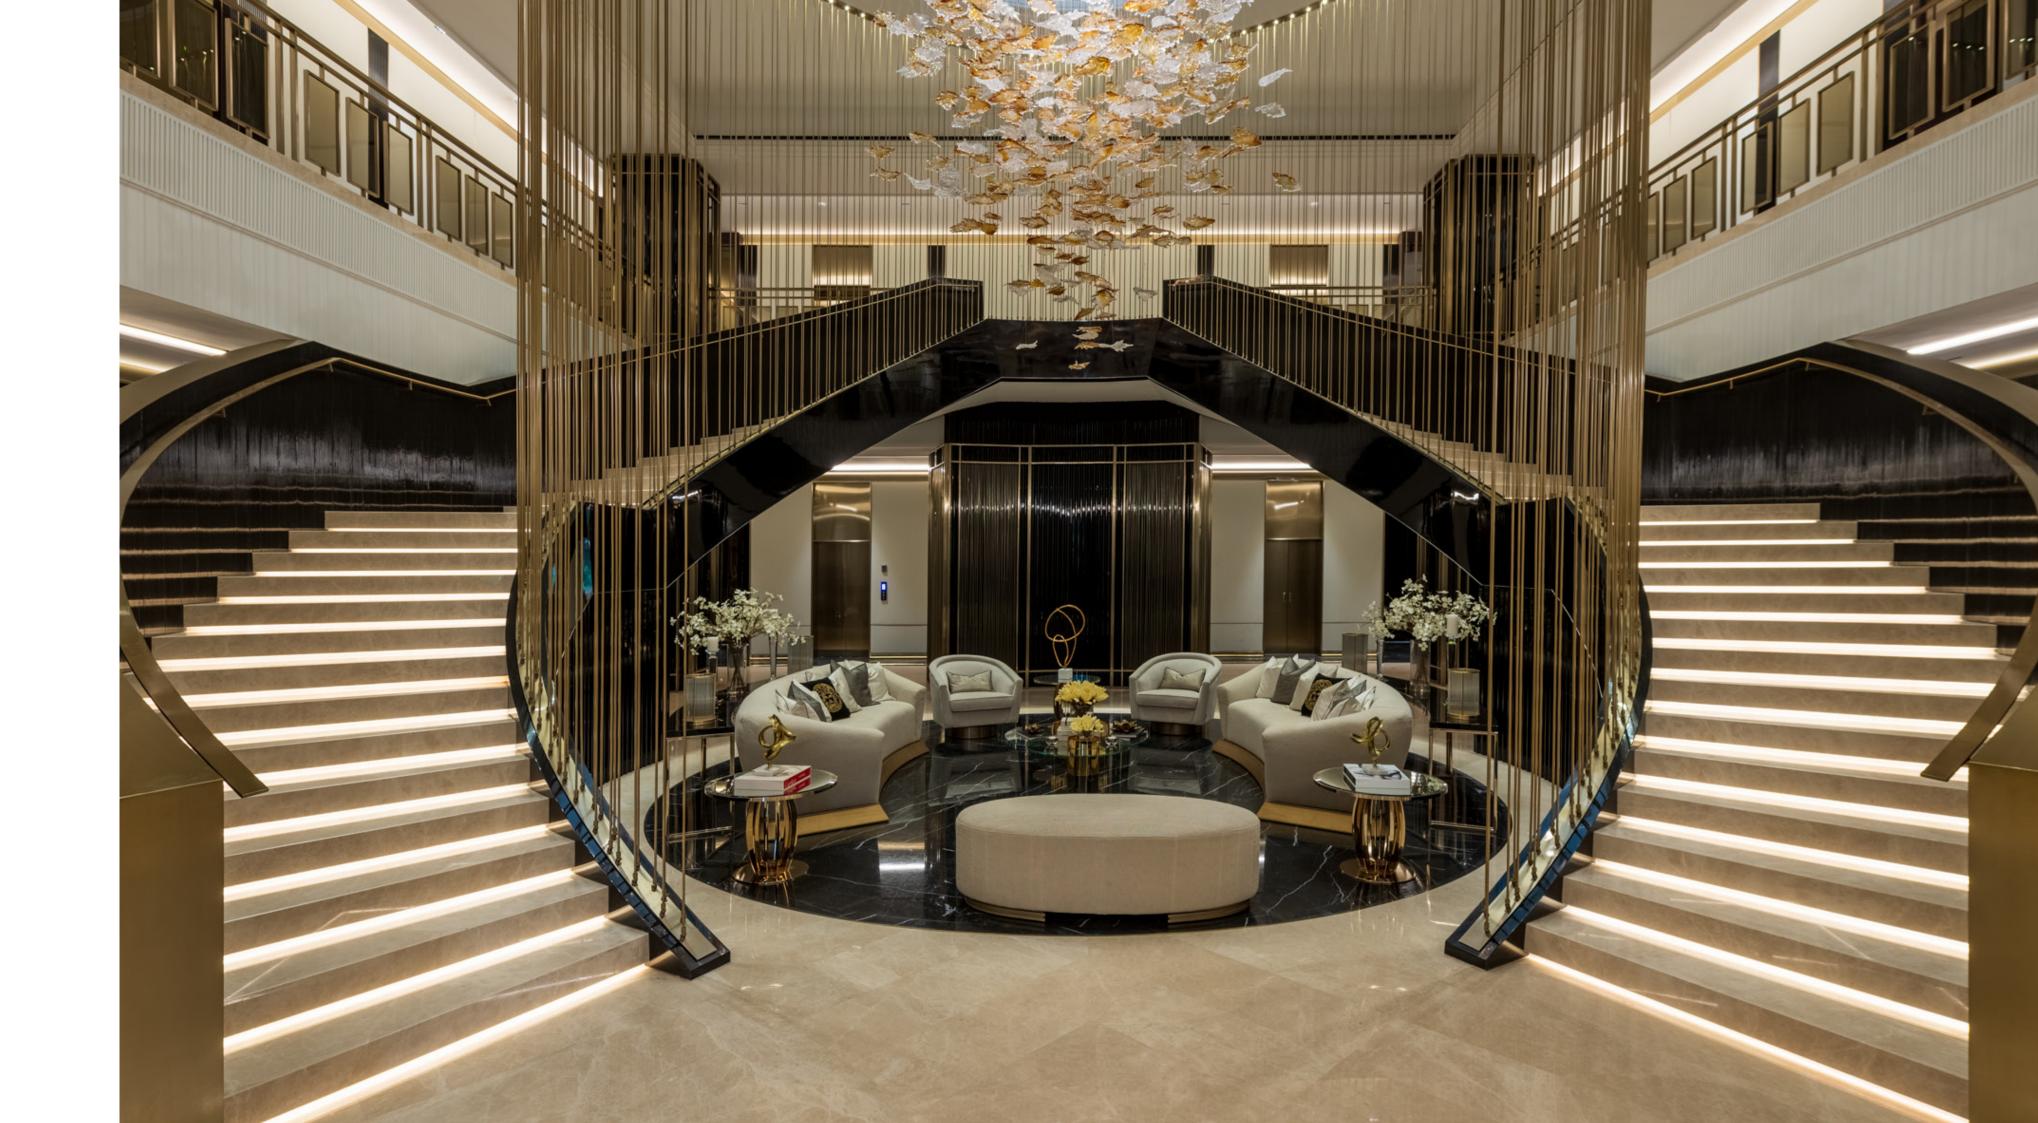

# A ROYAL WELCOME

When entering the residence, guests are welcomed into an ample 3,300 sq. ft. grand hall, with a 412 crystal component lighting feature, crowned as the centrepiece, a majestic dual staircase and custom-made designer furniture, setting the tone of the experience that awaits.