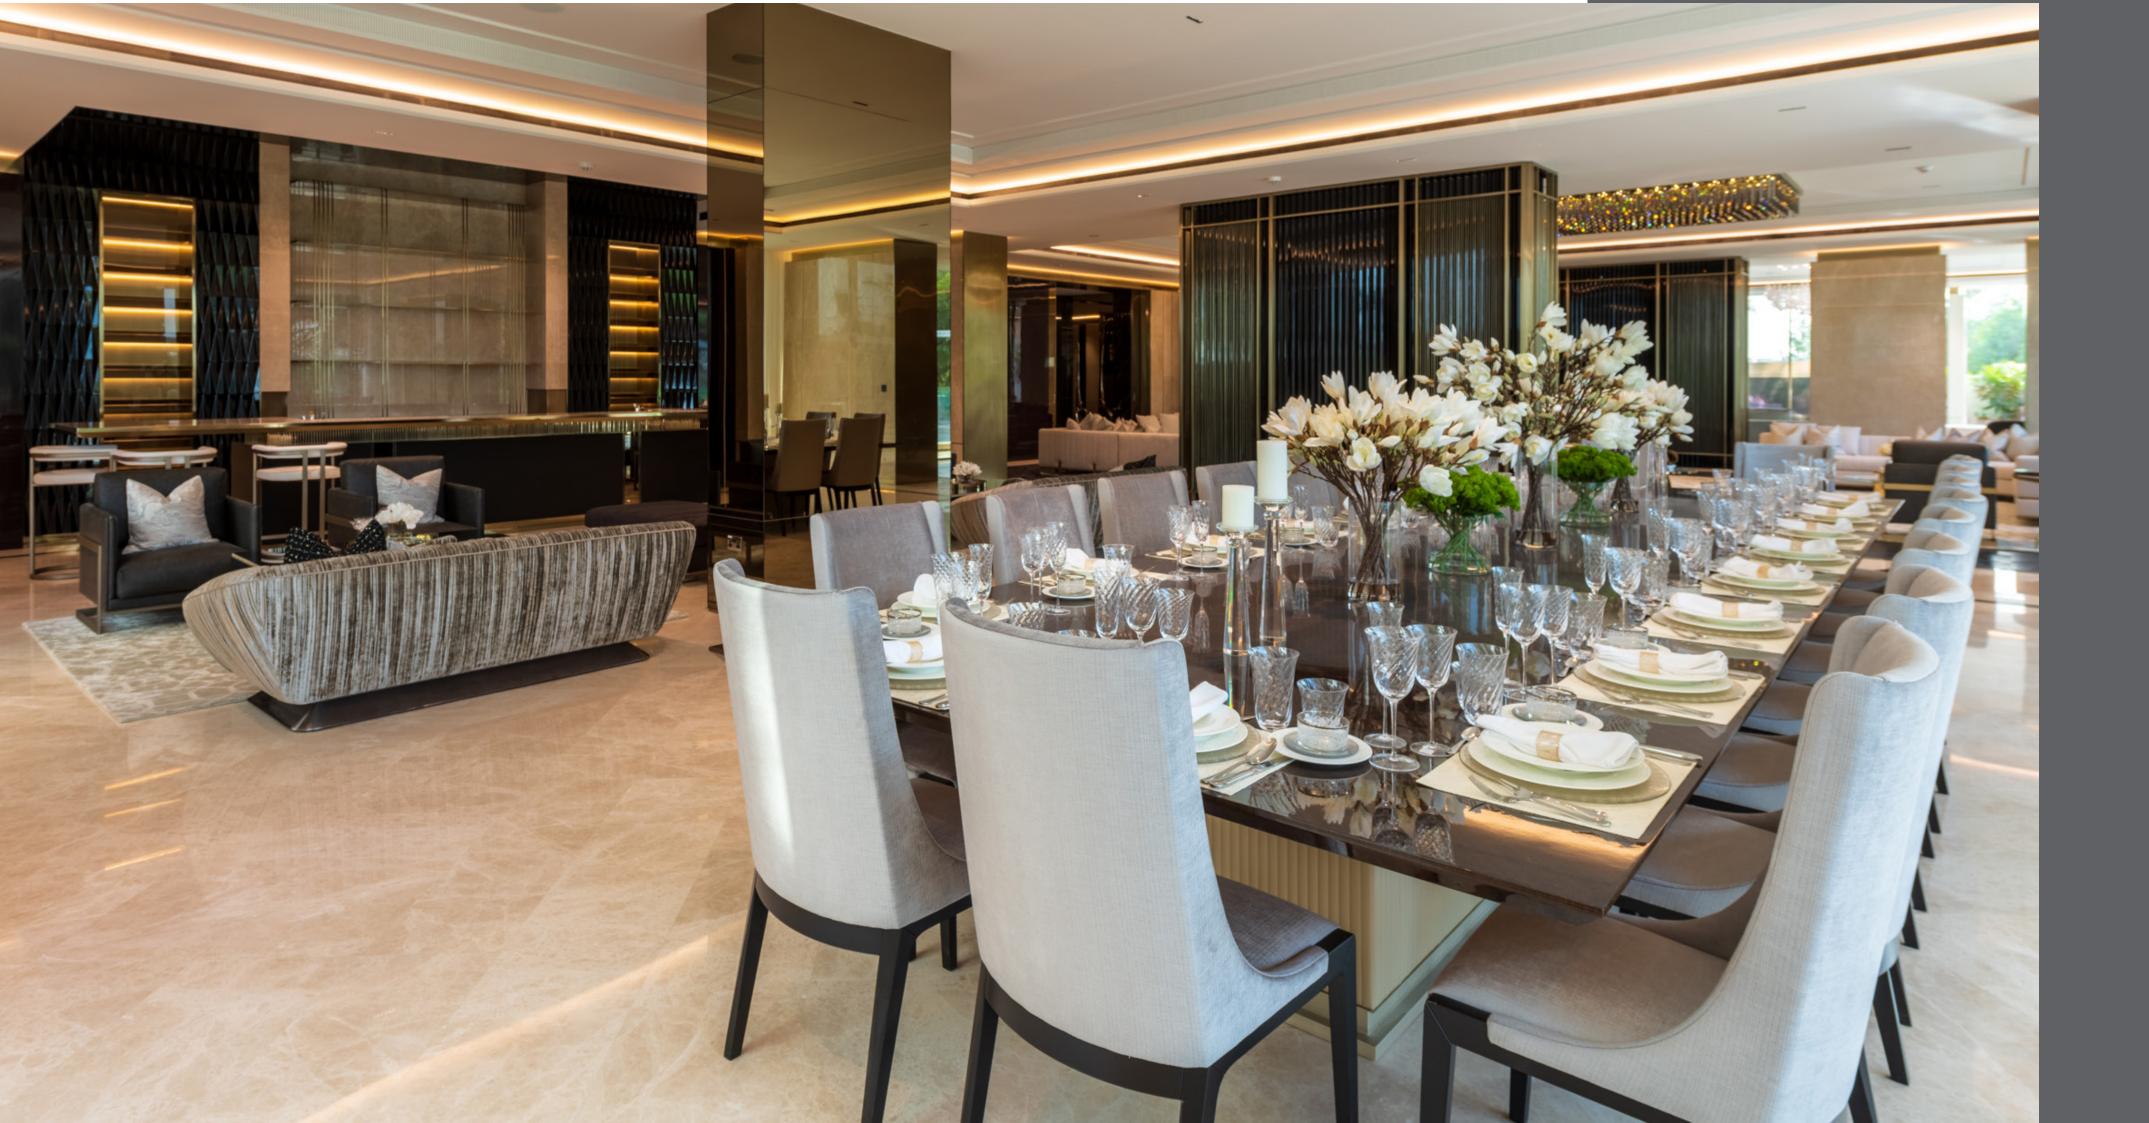

### ART OF DINING

Bathed in exquisite marble, the gourmet show kitchen features an expansive centre island, dressed in top-of-the-line Gaggenau appliances, extensive cabinetry and desirable finishes.

The dining area has been masterfully designed to equally curate unforgettable gastronomic experiences, whetrher with invitees or intimate gatherings with family and friends