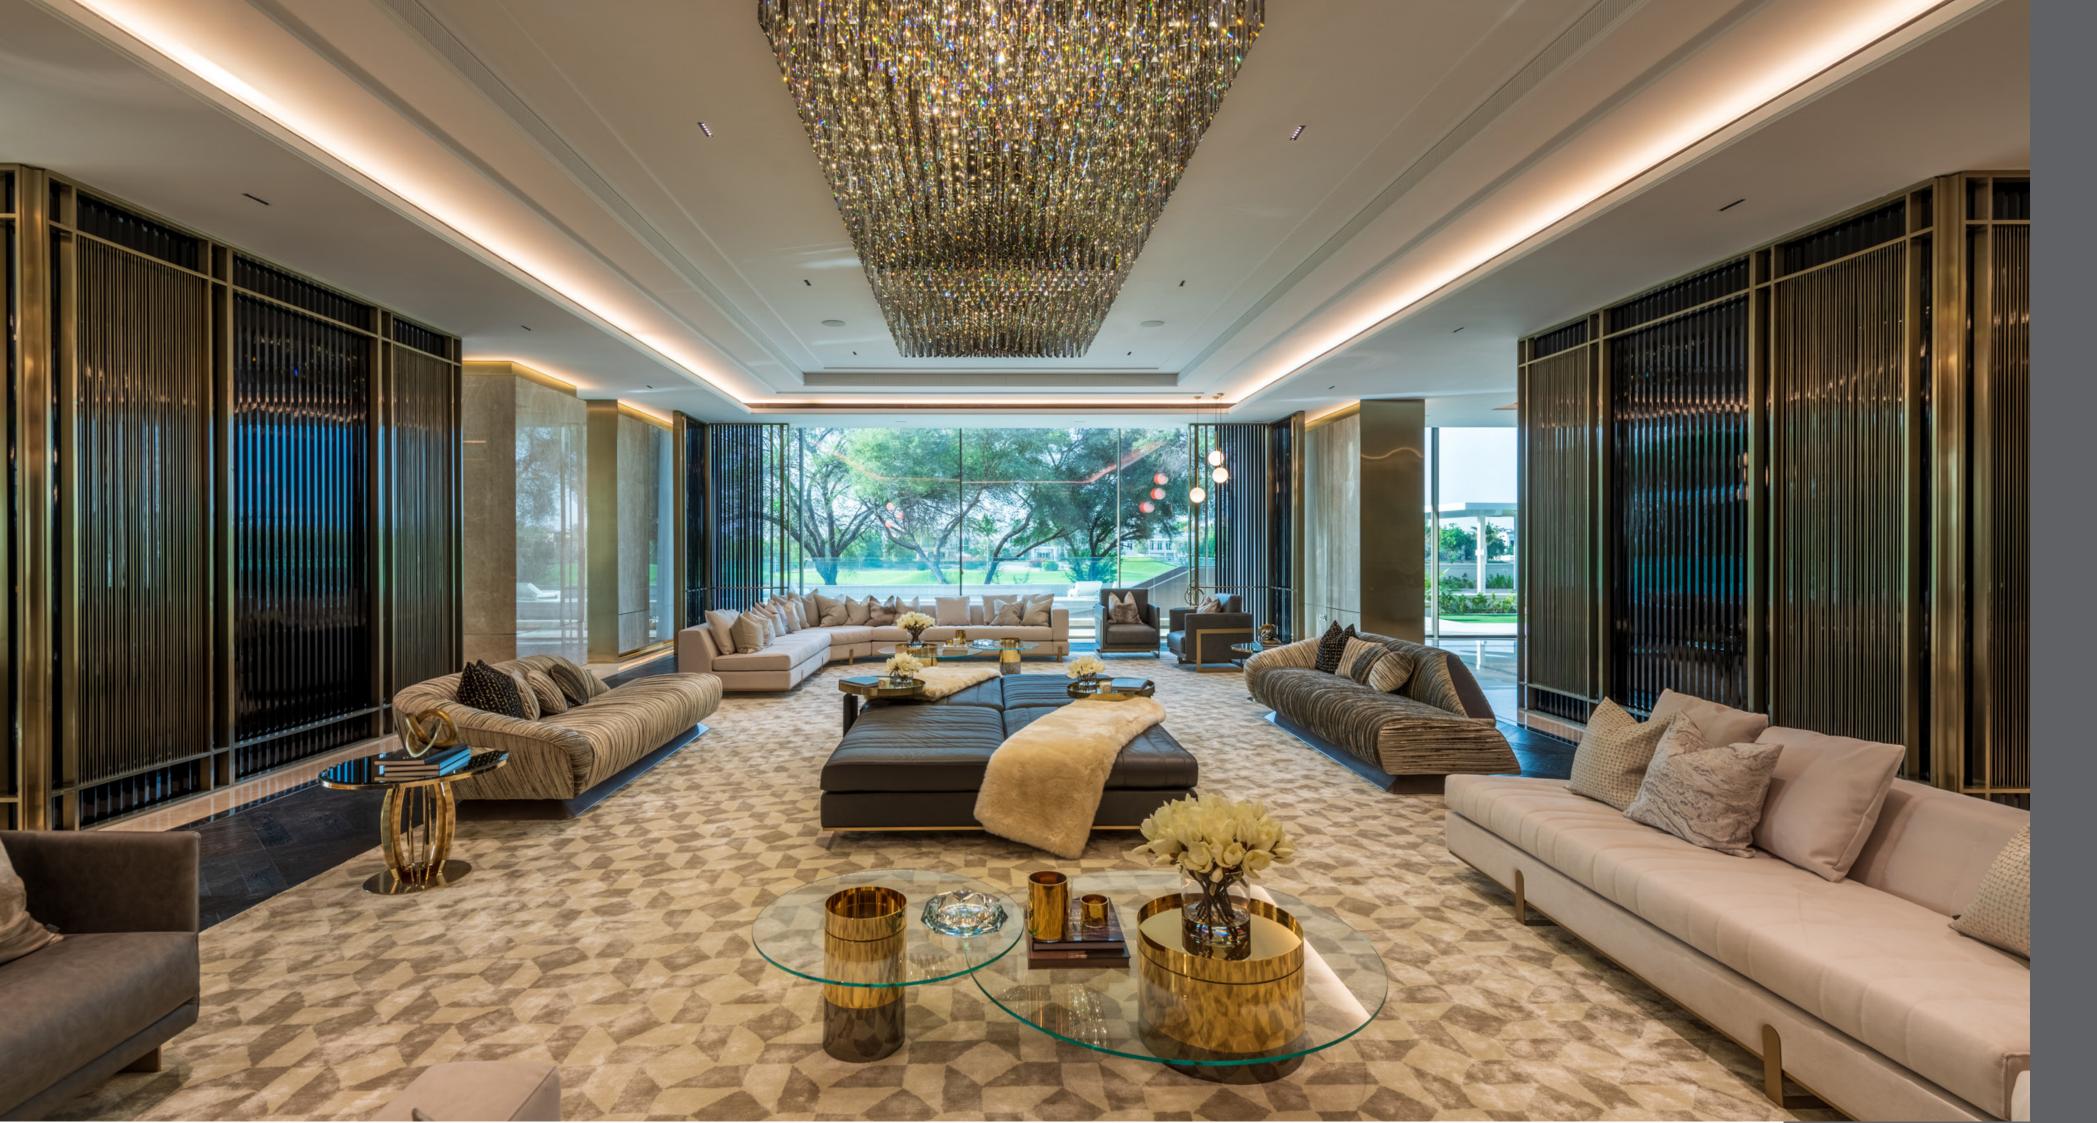

# A ROYAL WELCOME

When entering the residence, guests are welcomed into an ample 3,300 sq. ft. grand hall, with a 412 crystal component lighting feature, crowned as the centrepiece, a majestic dual staircase and custom-made designer furniture, setting the tone of the experience that awaits.

#### DESIGNED TO ENTERTAIN

Designed to entertain, XLV Residence includes a palatial living room that can accommodate an impressive number of guests for a soiree or a sit-down dinner.

The 3-metre wide facade windows fill the space with a luminous glow, invitingly soaking residents and guests with uninterrupted picturesque views.