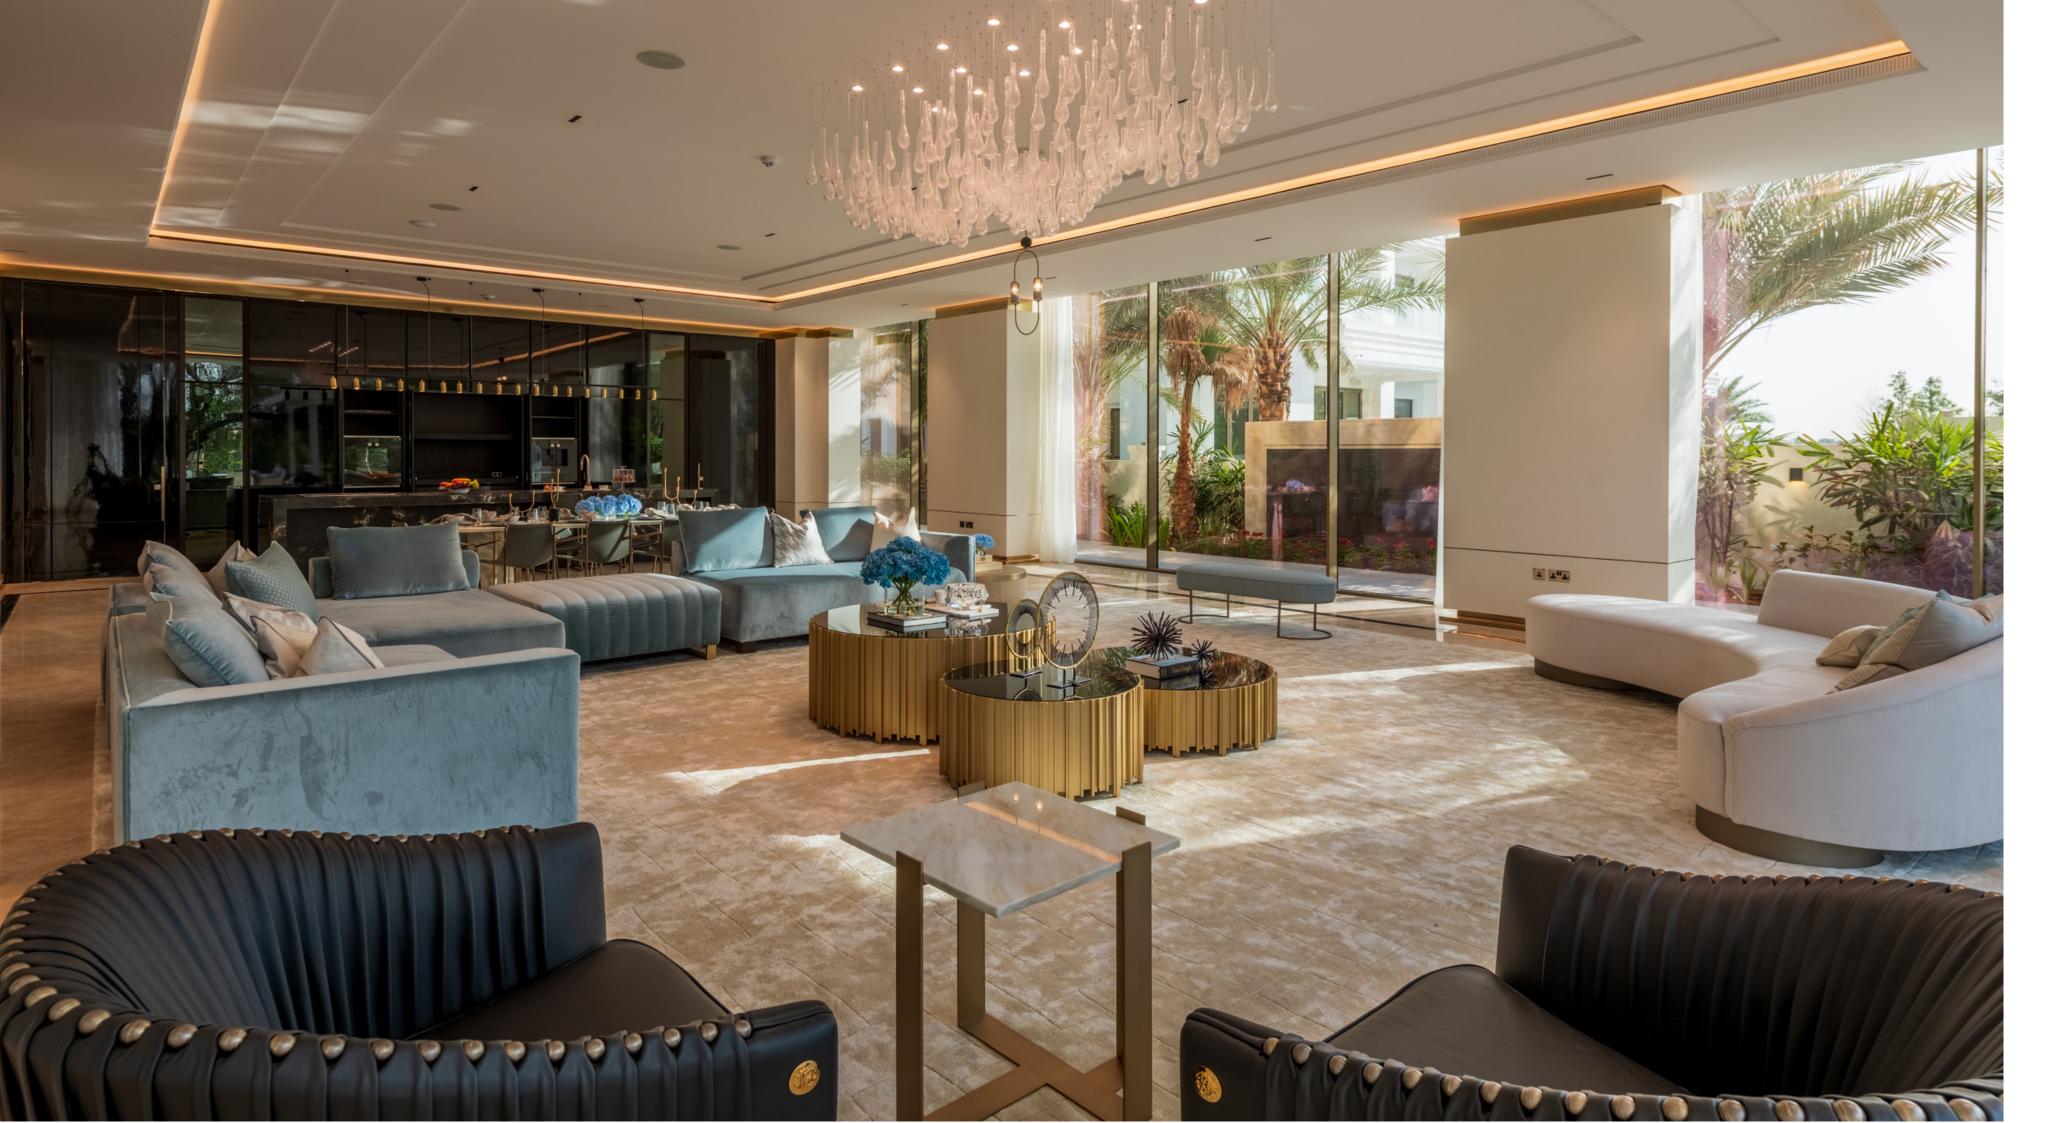

#### DESIGNED TO ENTERTAIN

Designed to entertain, XLV Residence includes a palatial living room that can accommodate an impressive number of guests for a soiree or a sit-down dinner.

The 3-metre wide facade windows fill the space with a luminous glow, invitingly soaking residents and guests with uninterrupted picturesque views.