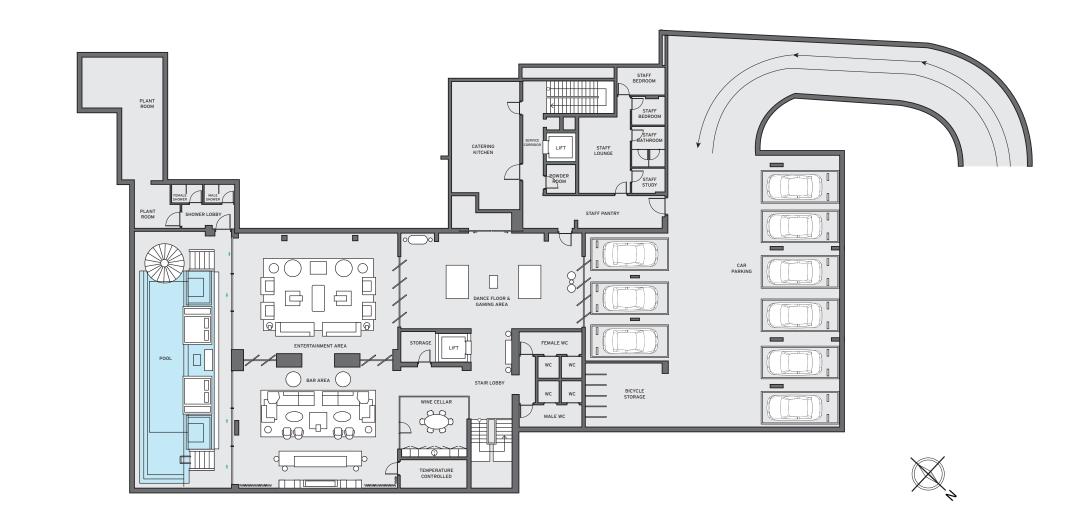

Residents are equally treated to a selection of ultraluxurious amenities, including a screening room, games room, private wine cellar, lap pool with water features and an outdoor pool with a wet deck overlooking the golf course.

### BESPOKE LOGISTICS

An elevated ultra-luxury lifestyle is not complete without an impressive and efficient level of back-of-house integration.

With four staff bedrooms, a lounge, pantry, service elevator and an office area, XLV Residence is designed to offer high level of logistics.

A fully equipped hotel-grade kitchen, fitted with top-of-the-line appliances and a separate entrance for deliveries, providing an elevate level of operational effeciency to host any type or size of event.