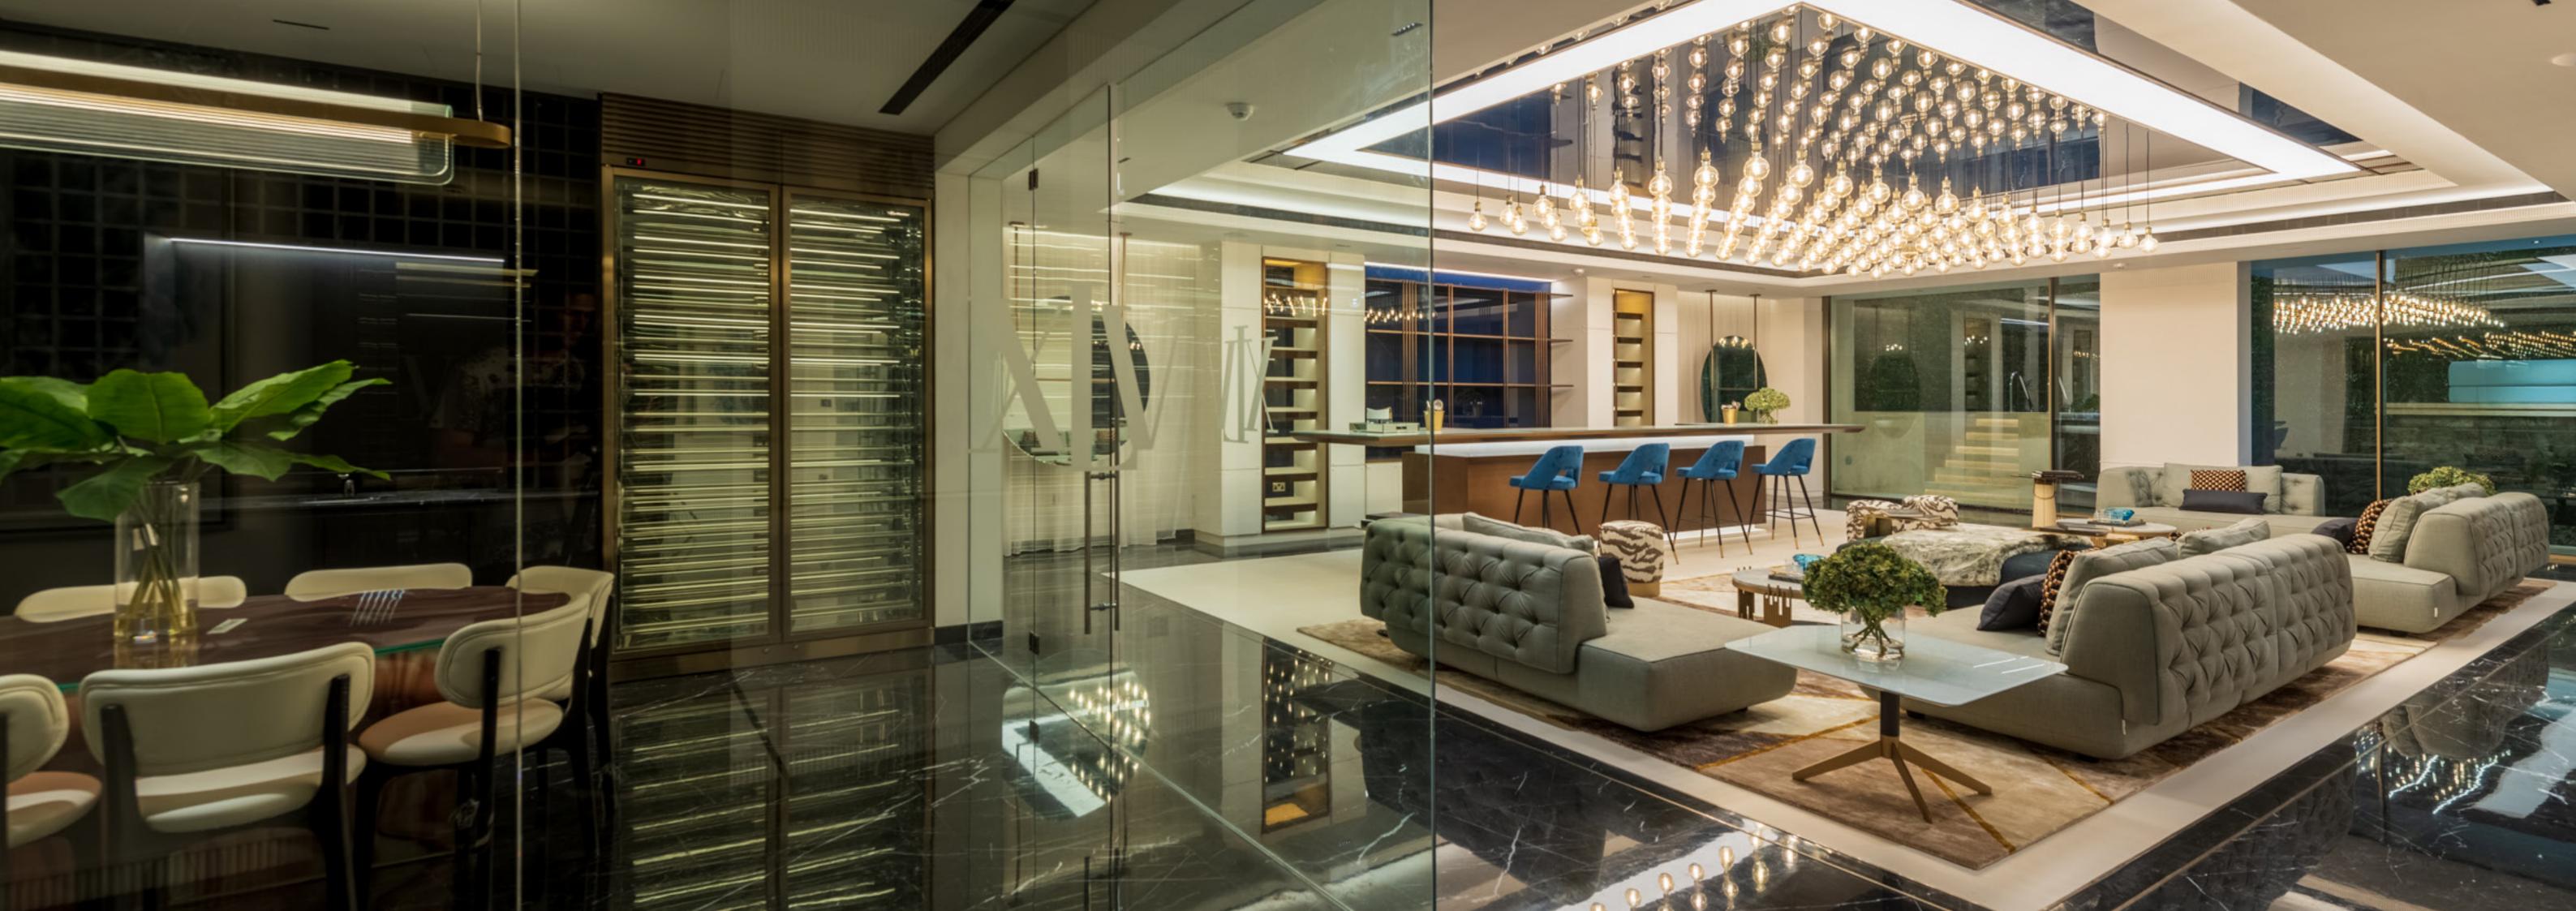

# A ROYAL WELCOME

When entering the residence, guests are welcomed into an ample 3,300 sq. ft. grand hall, with a 412 crystal component lighting feature, crowned as the centrepiece, a majestic dual staircase and custom-made designer furniture, setting the tone of the experience that awaits.

#### DESIGNED TO ENTERTAIN

Designed to entertain, XLV Residence includes a palatial living room that can accommodate an impressive number of guests for a soiree or a sit-down dinner.

The 3-metre wide facade windows fill the space with a luminous glow, invitingly soaking residents and guests with uninterrupted picturesque views.