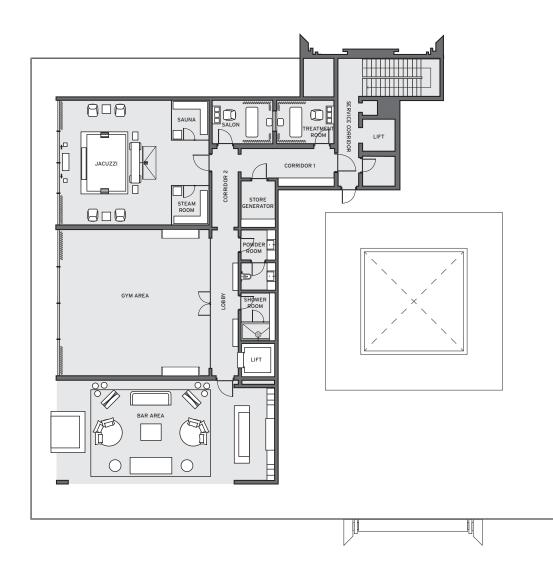

### PERSONAL DOWNTIME

Residents and guests may seamlessly enjoy relaxation at their own pace in the dedicated wellness space of XLV Residence, featuring single & couple treatment rooms, a dry and wet sauna and a fully equipped gym.

Sitting as the centrepiece of the impressive wellness area is an oversized jacuzzi; beautifully framed with elegant furnishings and exquisite detail, overlooking the lush landscape.