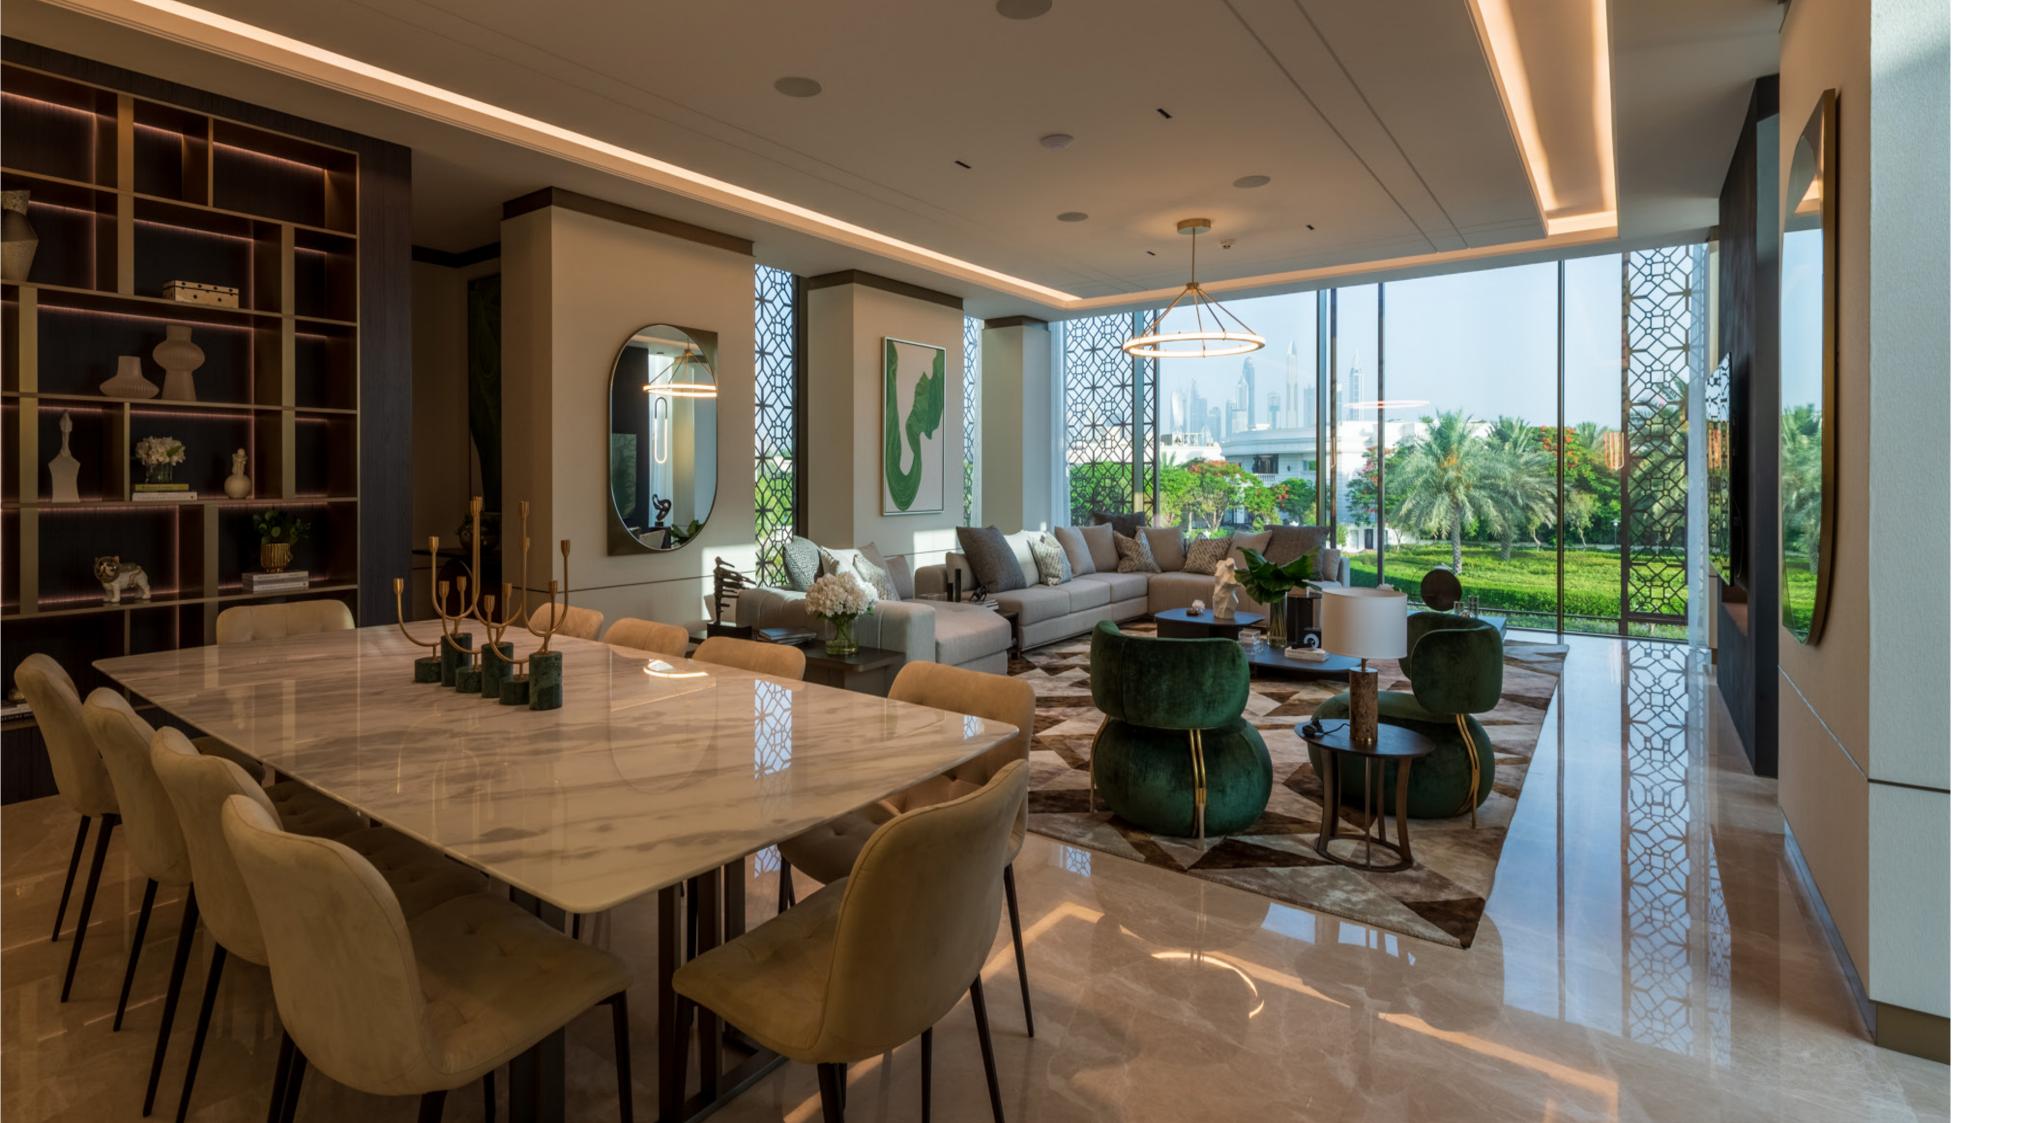

#### DESIGNED TO ENTERTAIN

Designed to entertain, XLV Residence includes a palatial living room that can accommodate an impressive number of guests for a soiree or a sit-down dinner.

The 3-metre wide facade windows fill the space with a luminous glow, invitingly soaking residents and guests with uninterrupted picturesque views.

### ART OF DINING

Bathed in exquisite marble, the gourmet show kitchen features an expansive centre island, dressed in top-of-the-line Gaggenau appliances, extensive cabinetry and desirable finishes.

The dining area has been masterfully designed to equally curate unforgettable gastronomic experiences, whetrher with invitees or intimate gatherings with family and friends