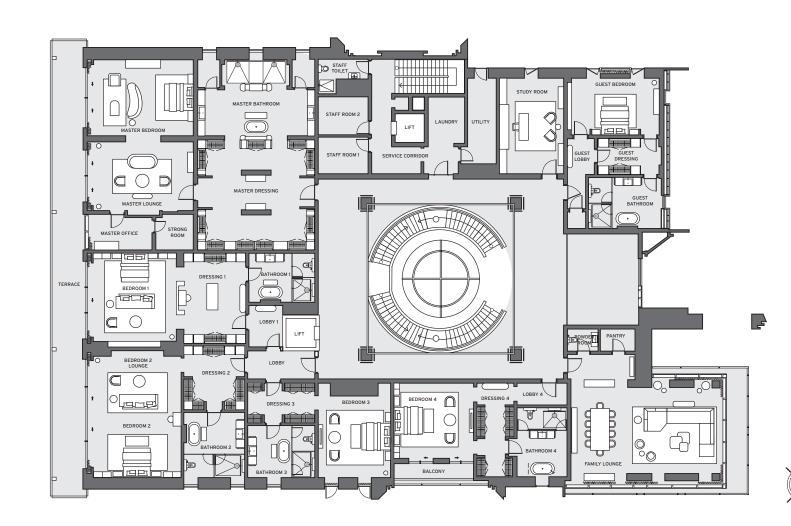

#### TIMELESS DESIGN

Featuring a total of seven superbly designed spacious bedrooms; including an exceptional royal master suite, complete with a sitting area, dual baths, showroom closets; as well as four secondary bedrooms and two additional bedrooms within the guest suites.