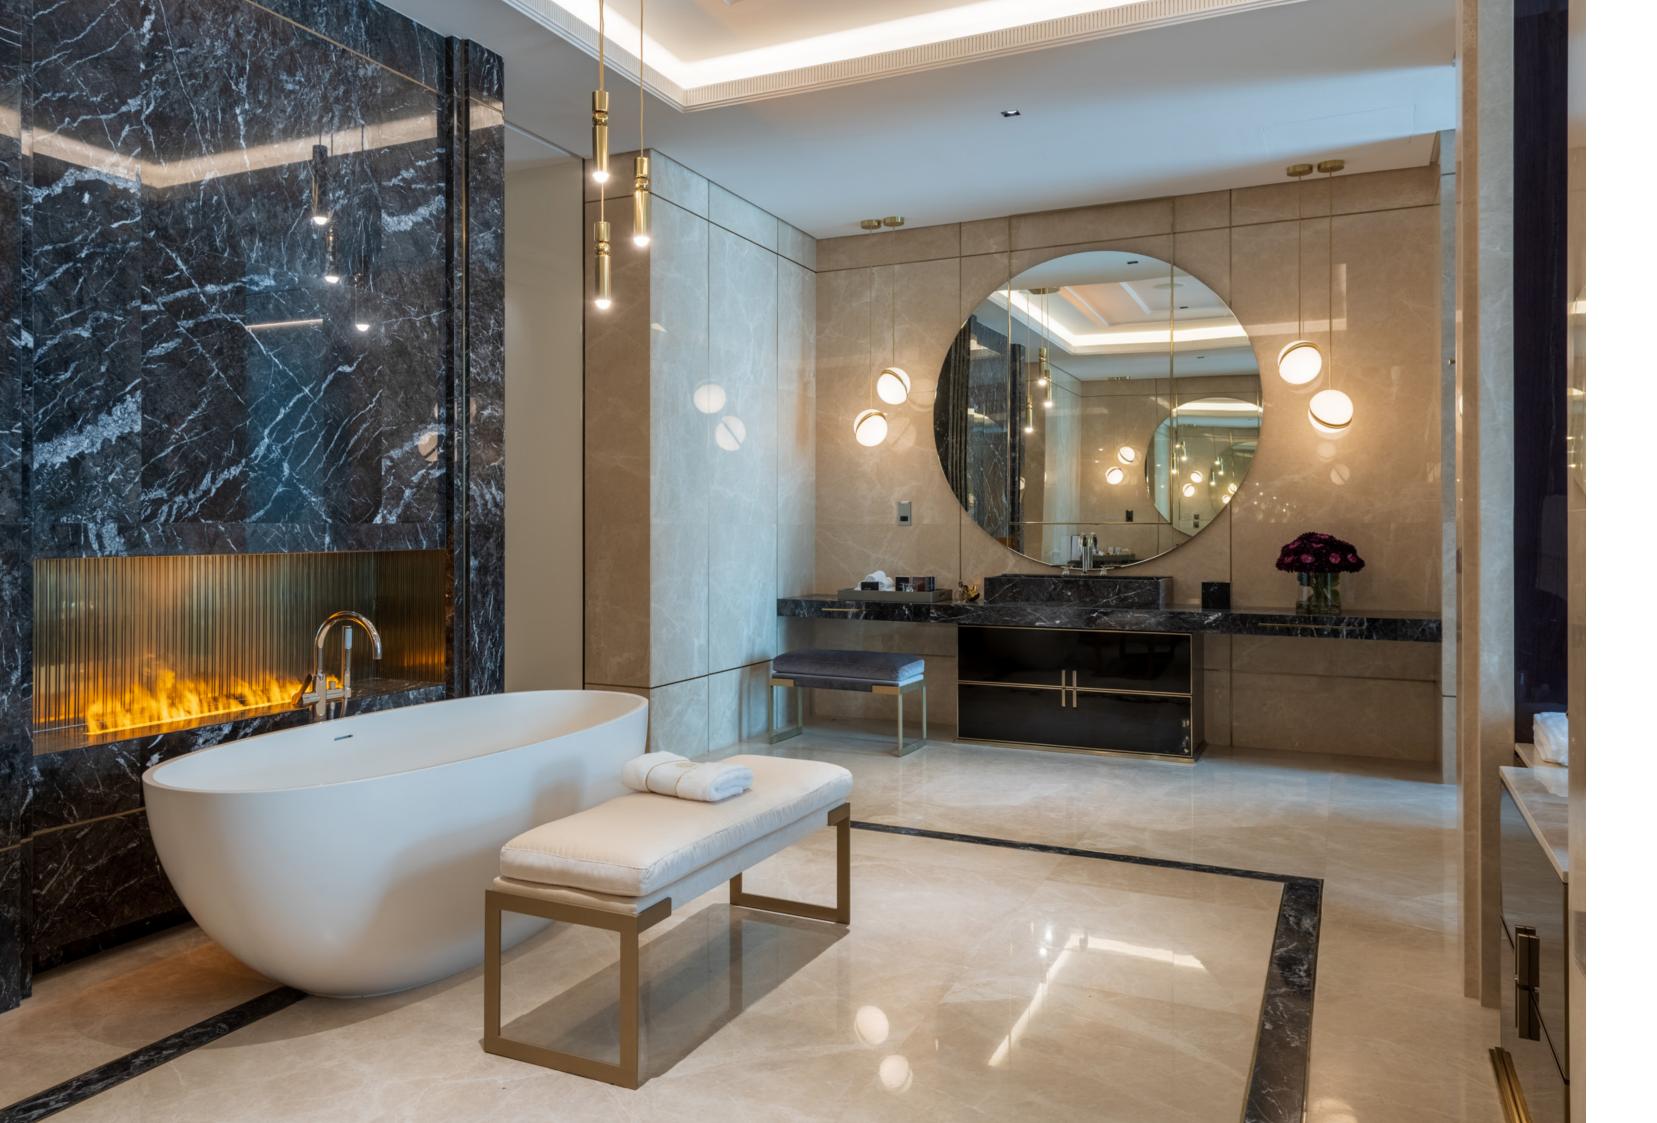

#### TIMELESS DESIGN

Featuring a total of seven superbly designed spacious bedrooms; including an exceptional royal master suite, complete with a sitting area, dual baths, showroom closets; as well as four secondary bedrooms and two additional bedrooms within the guest suites.

### PERSONAL DOWNTIME

Residents and guests may seamlessly enjoy relaxation at their own pace in the dedicated wellness space of XLV Residence, featuring single & couple treatment rooms, a dry and wet sauna and a fully equipped gym.

Sitting as the centrepiece of the impressive wellness area is an oversized jacuzzi; beautifully framed with elegant furnishings and exquisite detail, overlooking the lush landscape.