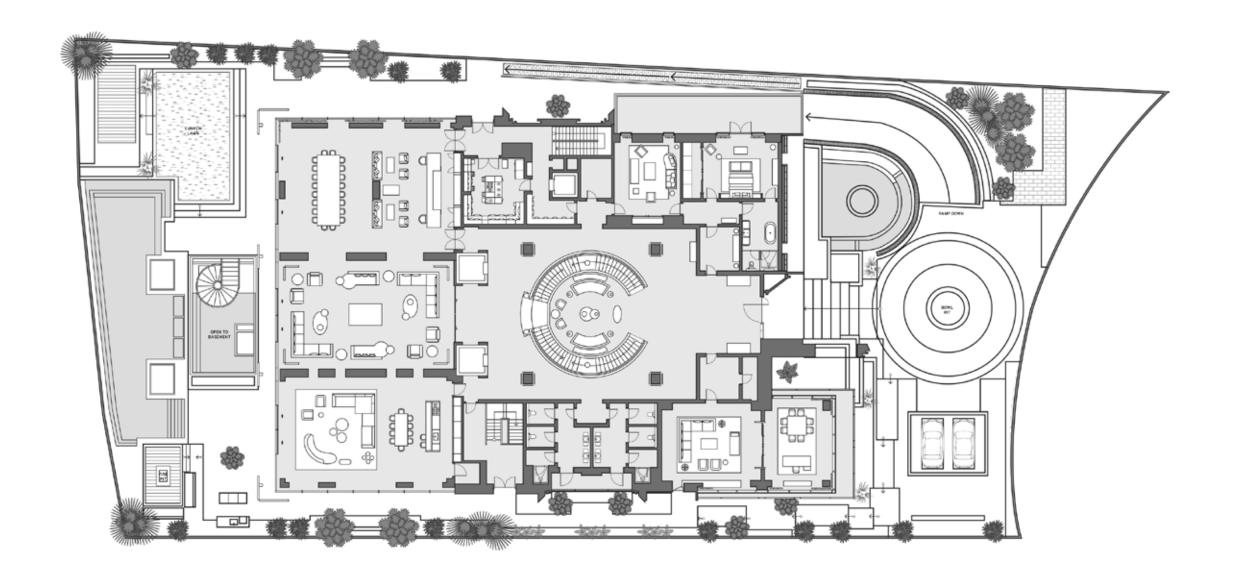

# A ROYAL WELCOME

When entering the residence, guests are welcomed into an ample 3,300 sq. ft. grand hall, with a 412 crystal component lighting feature, crowned as the centrepiece, a majestic dual staircase and custom-made designer furniture, setting the tone of the experience that awaits.

Residents are equally treated to a selection of ultraluxurious amenities, including a screening room, games room, private wine cellar, lap pool with water features and an outdoor pool with a wet deck overlooking the golf course.